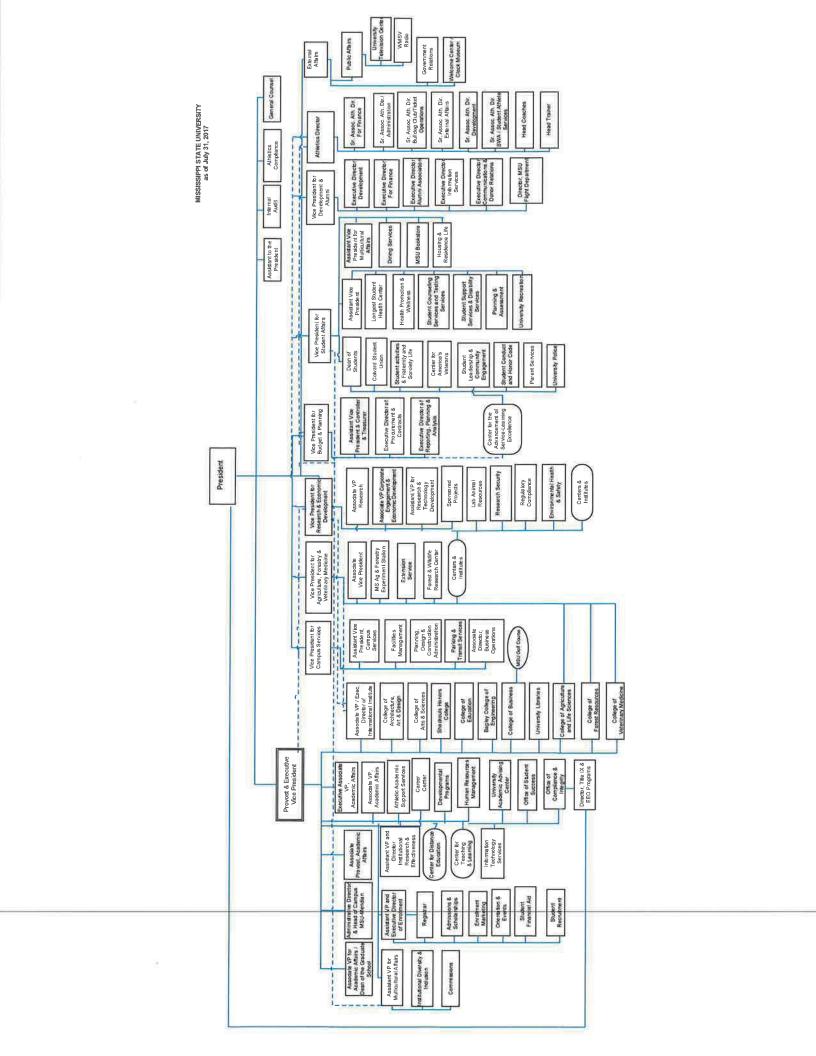

|                                      |                                            |                        |
| WIRELESS COMM. DEVS.    |                                  |                                                    |                                      |                                            |                        |
| SUBSIDIES, LOANS, ETC   |                                  |                                                    |                                      |                                            |                        |
| TOTALS                  | (48,105)                         |                                                    |                                      |                                            | (48,105)               |







# BOARD OF TRUSTEES OF STATE INSTITUTIONS OF HIGHER LEARNING STATE OF MISSISSIPPI

# Schedule A Salaries and Wages 447-00

Agency: MISSISSIPPI STATE CHEMICAL LABORATORY

|                                                                                                                                                                                                                                                                                                            | Actual Ex                    | penses                            | Estimated                    | Expenses                            | Requi                                                       | red for                                     |
|----------------------------------------------------------------------------