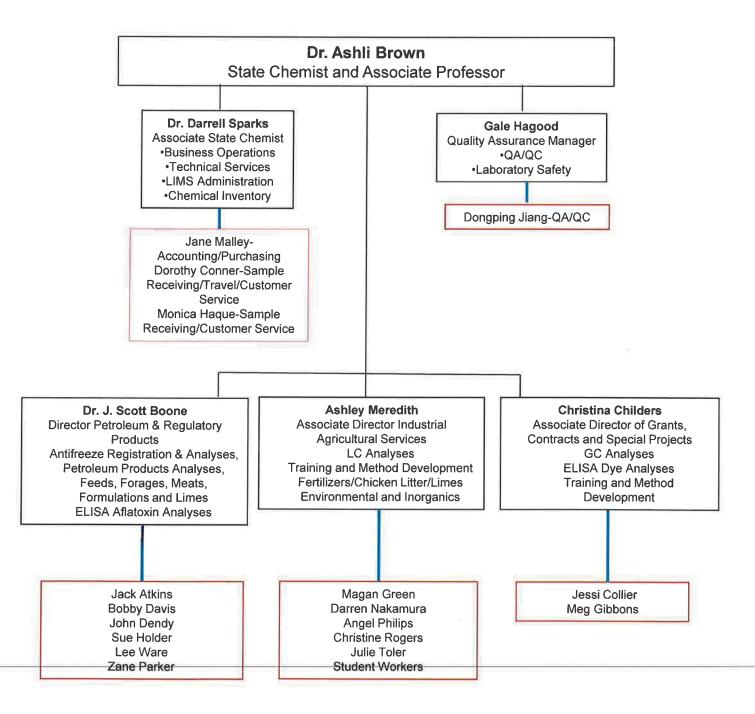

|                                      |                                            |                        |
| WIRELESS COMM. DEVS.    |                                  |                                                    |                                      |                                            |                        |
| SUBSIDIES, LOANS, ETC   |                                  |                                                    |                                      |                                            |                        |
| TOTALS                  | (48,105)                         |                                                    |                                      |                                            | (48,105)               |







# BOARD OF TRUSTEES OF STATE INSTITUTIONS OF HIGHER LEARNING STATE OF MISSISSIPPI

# Schedule A Salaries and Wages 447-00

Agency: MISSISSIPPI STATE CHEMICAL LABORATORY

|                                                                                                                                                                                                                                                                                                            | Actual Ex                    | penses                            | Estimated                    | Expenses                            | Requi                                                       | red for                                     |
|--------------------------------------------------------------------------------