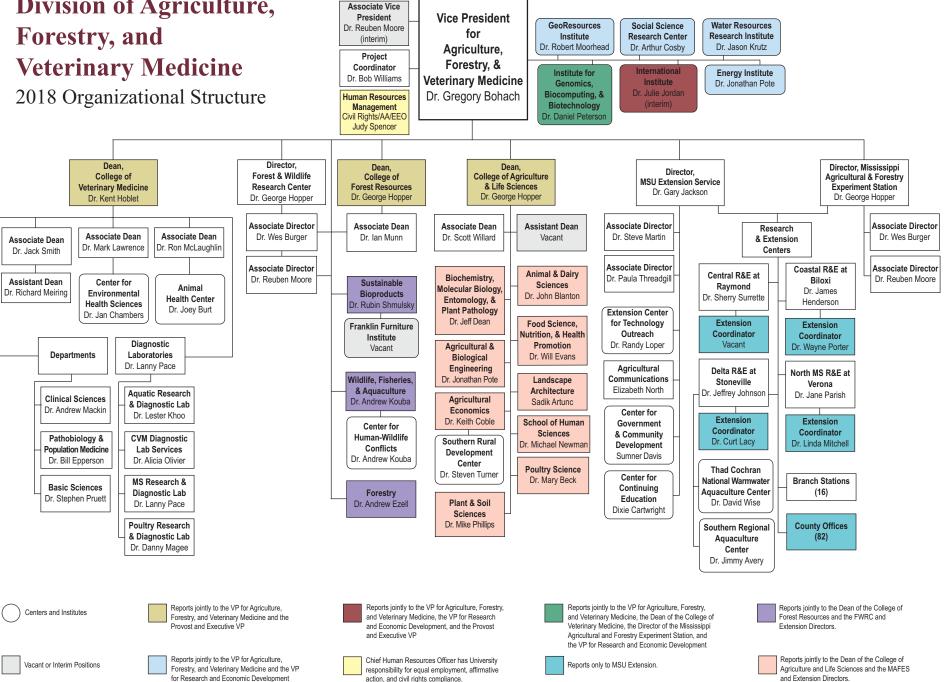

|                                            |                        |
| WIRELESS COMM. DEVS.    |                                  |                                                    |                                      |                                            |                        |
| SUBSIDIES, LOANS, ETC   |                                  |                                                    |                                      |                                            |                        |
| TOTALS                  | (656,131)                        |                                                    |                                      |                                            | (656,131)              |

# Division of Agriculture,



# BOARD OF TRUSTEES OF STATE INSTITUTIONS OF HIGHER LEARNING STATE OF MISSISSIPPI

#### Schedule A Salaries & Wages

#### Agency: 422-00 Mississippi Agricultural and Forestry Experiment Station

|                                                                   | FY     | Il Expenses<br>Ending<br>-Jun-18 | Estir  | nated Expenses<br>FY Ending<br>30-Jun-19 | FY I   | iired for<br>Ending<br>Jun-20 |
|-------------------------------------------------------------------|--------|----------------------------------|--------|------------------------------------------|--------|-------------------------------|
|                                                                   | FTE    | Dollars                          | FTE    | Dollars                                  | FTE    | Dollars